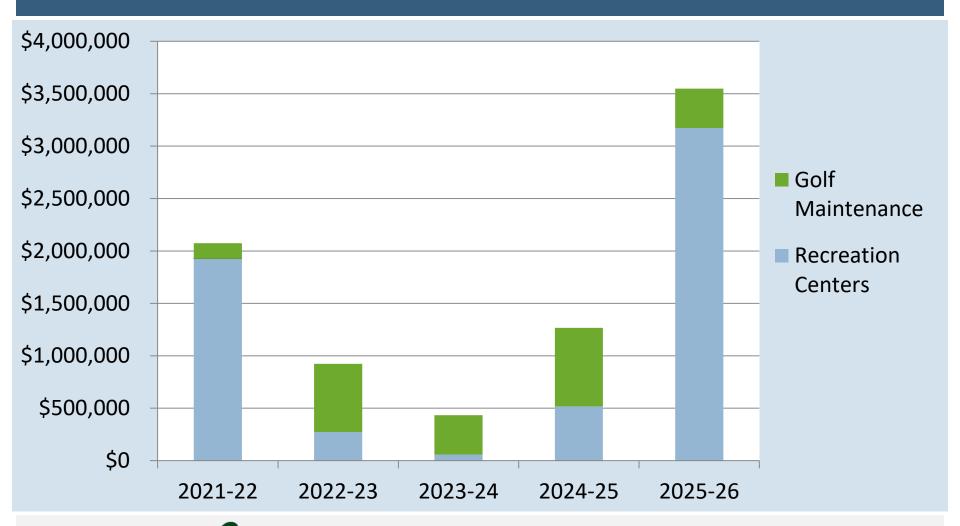

## SLAD 5 Year Capital Improvement Plan

### SLAD Working Capital/Reserve Balances

| Working Capital                  | Amend<br>2020-21 | 2021-22    | 2022-23    | 2023-24    | 2024-25    | 2025-26    |
|----------------------------------|------------------|------------|------------|------------|------------|------------|
| Beginning Balance                | 45,411,047       | 45,705,214 | 47,249,782 | 49,768,677 | 51,399,029 | 50,706,389 |
| Deposits                         | 53,403,795       | 55,079,615 | 56,600,730 | 57,732,716 | 58,879,485 | 60,038,483 |
| Expenditures                     | 45,551,831       | 48,508,147 | 50,208,290 | 52,718,704 | 55,354,640 | 58,122,372 |
| Plant Replacements Non-Recurring | 776,510          | 702,019    | 700,000    | 700,000    | 700,000    | 700,000    |
| Capital Expenditures             | 4,531,287        | 2,074,881  | 923,545    | 433,660    | 1,267,485  | 3,548,849  |
| Transfer to General R & R        | 2,250,000        | 2,250,000  | 2,250,000  | 2,250,000  | 2,250,000  | 2,250,000  |
| Ending Balance                   | 45,705,214       | 47,249,782 | 49,768,677 | 51,399,029 | 50,706,389 | 46,123,651 |
| General R&R                      | Amend<br>2020-21 | 2021-22    | 2022-23    | 2023-24    | 2024-25    | 2025-26    |
| Beginning Balance                | 22,508,087       | 24,758,087 | 27,008,087 | 29,258,087 | 31,508,087 | 33,758,087 |
| Deposits                         | 2,250,000        | 2,250,000  | 2,250,000  | 2,250,000  | 2,250,000  | 2,250,000  |
| Expenditures                     | 0                | 0          | 0          | 0          | 0          | 0          |
| Ending Balance                   | 24,758,087       | 27,008,087 | 29,258,087 | 31,508,087 | 33,758,087 | 36,008,087 |