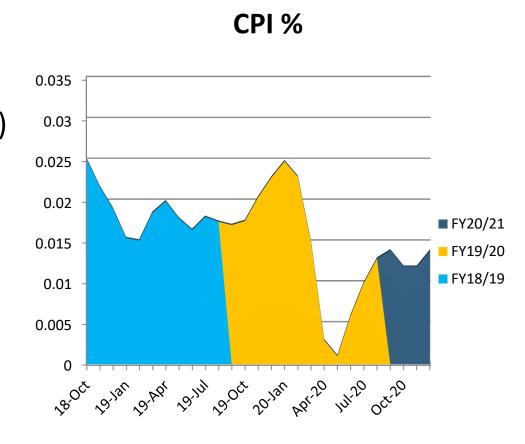

### Local & Economic Overview

- Growth
  - Home Sales / District 13
  - Construction/infrastructure
- CPI Current Increase (Chart)
- Interest rate fluctuations
- COVID-19
- Supply chain disruptions
- Minimum Wage Increase
  - Contractors/Vendors
  - District Staff