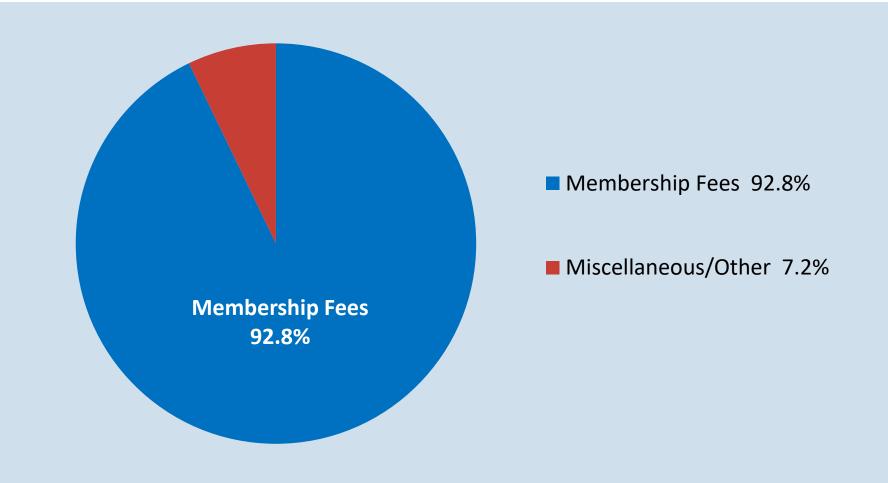

### Major Funding Source

Amenity Fees – 91.9%

### FY2021-22 Fitness Revenue

### FY 2021-22 Fitness Budget Comparison

|                  | Original<br>FY20-21 Budget | Recommended<br>FY21-22 Budget | \$ Change    | % Change |
|------------------|----------------------------|-------------------------------|--------------|----------|
| Revenue          |                            |                               |              |          |
| Memberships      | \$ 1,003,700               | \$ 1,068,874                  | \$ 65,174    | 6.5%     |
| Misc/Merchandise | \$ 640                     | \$ 650                        | \$ 10        | 1.6%     |
| Interest         | \$ 28,205                  | \$ 81,800                     | \$ 53,595    | 190.0%   |
| Total Revenues   | \$ 1,032,545               | \$ 1,151,324                  | \$ 118,779   | 11.5%    |
|                  |                            |                               |              |          |
| Expenditures     | \$ 1,294,366               | \$ 1,088,372                  | \$ (205,994) | (15.9)%  |