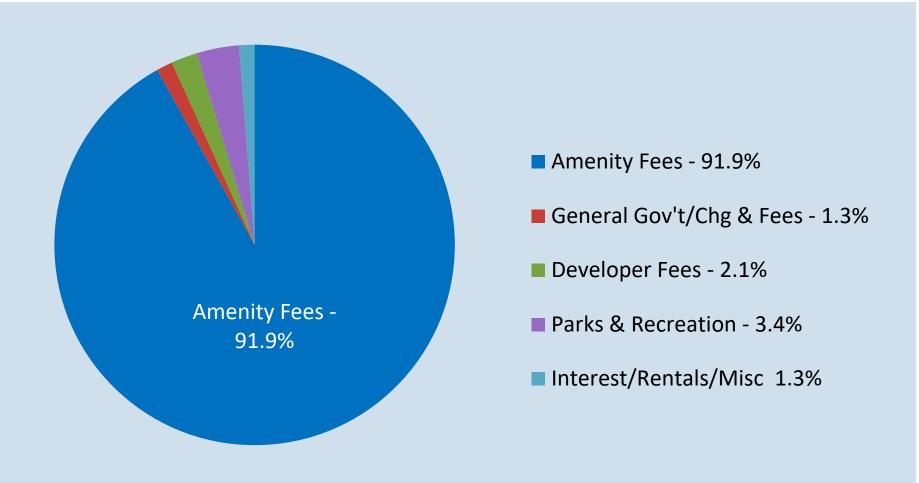

### Major Funding Source

Amenity Fees – 91.9%

### FY 2021-22 SLAD Revenue Comparison

|                           | Original<br>FY20-21 Budget | Recommended<br>FY21-22 Budget | \$ Change    | % Change |
|---------------------------|----------------------------|-------------------------------|--------------|----------|
| Amenity Fees              | \$ 71,034,082              | \$ 72,033,521                 | \$ 999,439   | 1.4%     |
| Developer Fees            | \$ 1,721,051               | \$ 1,662,885                  | \$ (58,166)  | (3.4)%   |
| Parks & Recreation        | \$ 2,704,000               | \$ 2,672,850                  | \$ (31,150)  | (1.2)%   |
| General Govt/Chgs for Svc | \$ 902,769                 | \$ 1,024,477                  | \$ 121,708   | 13.5%    |
| Interest/Rentals/Misc     | \$ 539,953                 | \$ 980,916                    | \$ 440,963   | 81.7%    |
| Total Revenues            | \$ 76,901,855              | \$ 78,374,649                 | \$ 1,472,794 | 1.9%     |
| Adding to Working Capital | \$ (4,813,396)             | \$ (1,544,568)                | \$ 3,268,828 | 67.9%    |