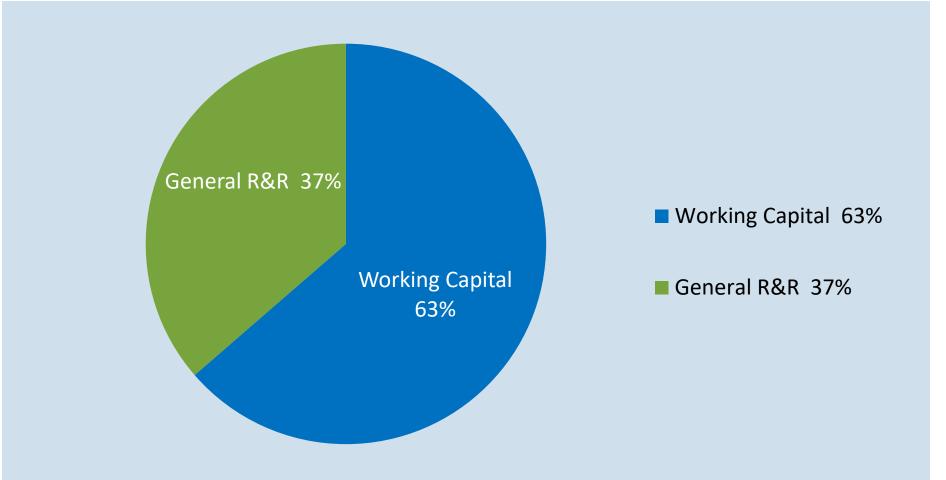

### SLAD Working Capital/Reserve Balances

| Working Capital                  | Amend<br>2020-21 | 2021-22    | 2022-23    | 2023-24    | 2024-25    | 2025-26    |
|----------------------------------|------------------|------------|------------|------------|------------|------------|
| Beginning Balance                | 45,411,047       | 45,705,214 | 47,249,782 | 49,768,677 | 51,399,029 | 50,706,389 |
| Deposits                         | 53,403,795       | 55,079,615 | 56,600,730 | 57,732,716 | 58,879,485 | 60,038,483 |
| Expenditures                     | 45,551,831       | 48,508,147 | 50,208,290 | 52,718,704 | 55,354,640 | 58,122,372 |
| Plant Replacements Non-Recurring | 776,510          | 702,019    | 700,000    | 700,000    | 700,000    | 700,000    |
| Capital Expenditures             | 4,531,287        | 2,074,881  | 923,545    | 433,660    | 1,267,485  | 3,548,849  |
| Transfer to General R & R        | 2,250,000        | 2,250,000  | 2,250,000  | 2,250,000  | 2,250,000  | 2,250,000  |
| Ending Balance                   | 45,705,214       | 47,249,782 | 49,768,677 | 51,399,029 | 50,706,389 | 46,123,651 |
| General R&R                      | Amend<br>2020-21 | 2021-22    | 2022-23    | 2023-24    | 2024-25    | 2025-26    |
| Beginning Balance                | 22,508,087       | 24,758,087 | 27,008,087 | 29,258,087 | 31,508,087 | 33,758,087 |
| Deposits                         | 2,250,000        | 2,250,000  | 2,250,000  | 2,250,000  | 2,250,000  | 2,250,000  |
| Expenditures                     | 0                | 0          | 0          | 0          | 0          | 0          |
| Ending Balance                   | 24,758,087       | 27,008,087 | 29,258,087 | 31,508,087 | 33,758,087 | 36,008,087 |

### SLAD Working Capital & Reserve Balances